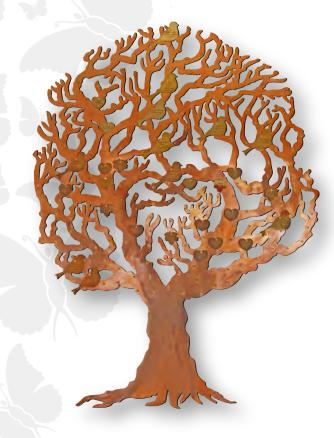

## The Butterfly Hospice Memory Tree

A beautifully handcrafted art feature capturing memories within its branches

Create a lasting way to remember someone special whilst supporting your local hospice by purchasing a personalised dedication for our Memory Tree.

Your dedication will be engraved on the plaque of your choice, a heart or leaf. Once this arrives, you and your family will be invited for a private viewing and the opportunity to place your dedication on our tree.

Our Memory Tree is displayed in the Charity Office Reception, available for all to see.

Personal information, provided within this form, may be stored on manual or computer files, in accordance with General Data Protection Regulations (GDPR). You can request a copy of your information or for this to be deleted at anytime. For more information, please view our Privacy Policy online or request a copy from the Charity Office.